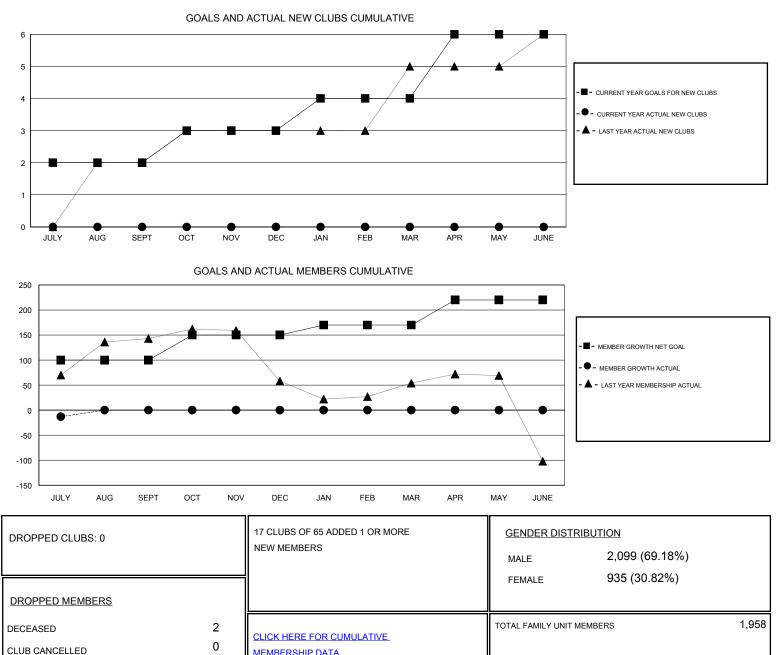

## District 320 E

Results as of: 7/31/2019

| GMT:                           | LOCATION INDIA |   |   |                                  |     |    | GMT CA |
|--------------------------------|----------------|---|---|----------------------------------|-----|----|--------|
| Clubs<br>RESULTS FOR 2019-2020 |                |   |   | Members<br>RESULTS FOR 2019-2020 |     |    |        |
|                                |                |   |   |                                  |     |    |        |
| JULY/AUG/SEPT                  | 2              | 0 | 0 | JULY/AUG/SEPT                    | 100 | 66 | 76     |
| OCT/NOV/DEC                    | 1              | 0 | 0 | OCT/NOV/DEC                      | 50  | 0  | 0      |
| JAN/FEB/MAR                    | 1              | 0 | 0 | JAN/FEB/MAR                      | 20  | 0  | 0      |
| APR/MAY/JUNE                   | 2              | 0 | 0 | APR/MAY/JUNE                     | 50  | 0  | 0      |

## MBR0181

OTHER

TOTAL

© Copyright 2019, Lions Clubs International, All Rights Reserved.

MEMBERSHIP DATA

74

76

FAMILY MEMBERS PAYING HALF